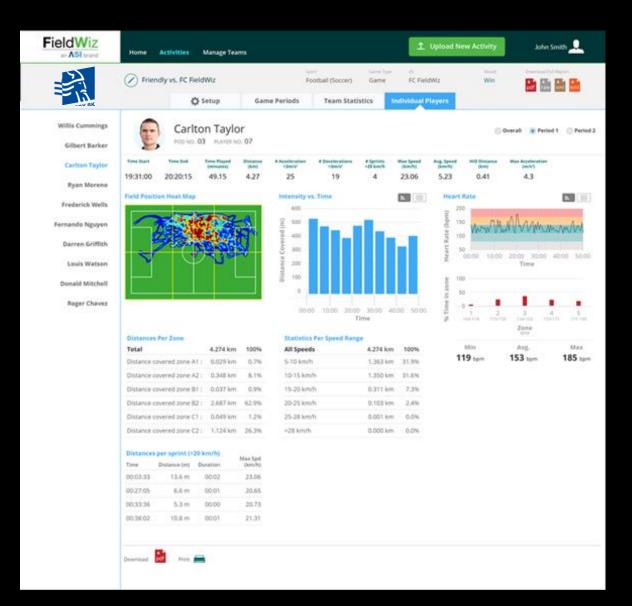

### Heart-rate

- HR min, max, average
- HR zones based on individual HR max
- HR variability\*
- Individual working target

### Position

- Total distance run
- Distance run by speed threshold (ex: > 5.5 m/s, > 7m/s)
- Speed statistics (max and average)
- Sprint statistics (number, max speed, distance, time)
- Heat-map, position on the pitch
- Replay function

### Motion

- Acceleration (threshold in m/s2)
- Deceleration (threshold in m/s2)
- Steps, cadence\*
- Shocks\*
- Jumps\*
- Change of direction\*
- Energy expenditure\*

<sup>\*</sup> Under development

# Advanced centralized reporting platform

The advanced platform allows users to easily load, store, visualize and analyse their performance data.

- No installation required
- Updates automatically deployed.
- Thresholds and parameters easily customizable.
- User-friendly interface
- Personalized user experience
- Exports: