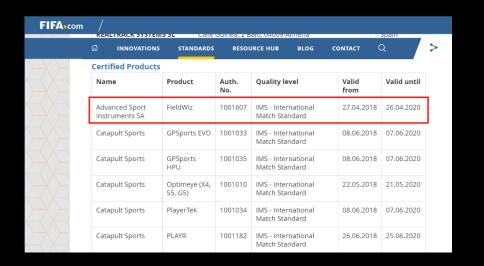

### Validation and certification

FieldWiz GPS has been academically validated in a study of the University of Brighton.

It also met excellent results in a comparison study of University of Lille.

Studies are available upon request.

The first certified solution with **FIFA** international match standard **iivis** mark, that approves the device meets the minimum safety requirements. Tests have been passed successfully.