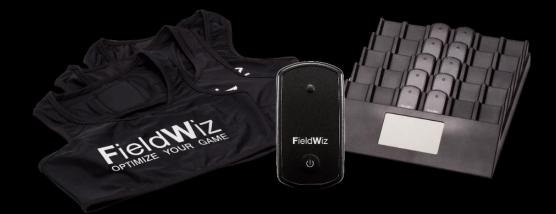

# FieldWiz performance tracking solution

One step closer to winning

Advanced Sport Instruments SA 29.05.2019

# FieldWiz The latest generation performance tracking

- **Highly reliable**: GNSS tracking technology, 18Hz ready.
- All in one solution: Motion sensing, position tracking and heart-rate monitoring capabilities in a 35 gram device.
- Plug & Play: Straightforward process to gather directly the insights you need, no hardware needed on the field (antenna).
- Ergonomic conductive shirt, unobtrusive and comfortable (integrated HRM).
- Advanced metrics and algorithms: Heart rate monitoring, energy expenditure, position, movement, etc.
- Customizable solution: to optimize your needs of live data, reporting, metrics, process and user experience.
- Indoor: IMU and ECG functions available.