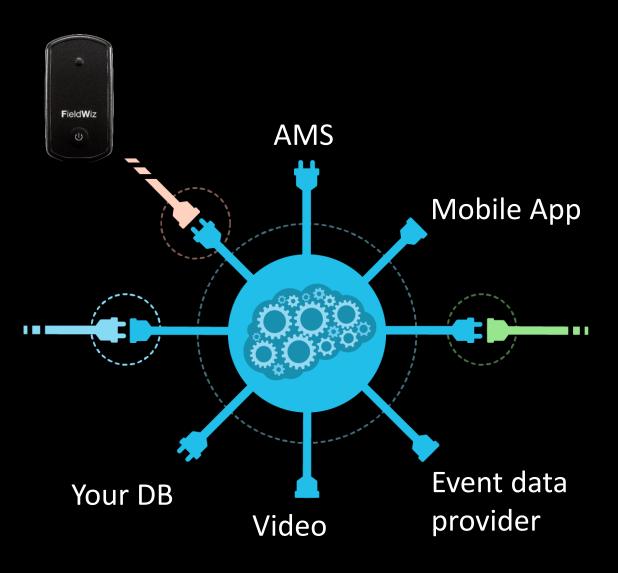

# FieldWiz platform – Interoperability

Automate the collected data flow with third party applications through a state-of-the art secure & standardized API

Integrate the data with:

- Your own database
- Athlete management systems
- RPE Systems
- Event data provider
- Video Analysis tools
- Team mobile app
- Etc.