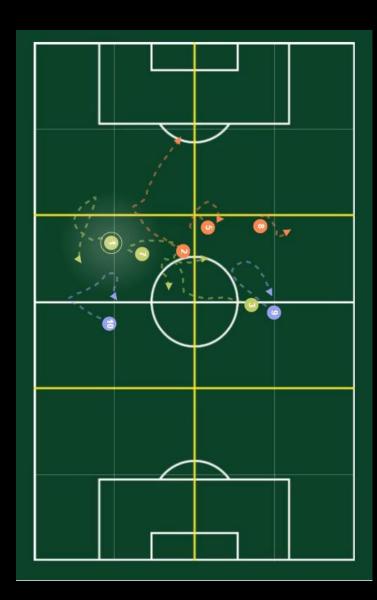

### Position

- Total distance run
- Distance run by speed threshold (ex: > 5.5 m/s, > 7m/s)
- Speed statistics (max and average)
- Sprint statistics (number, max speed, distance, time)
- Heat-map, position on the pitch
- Replay function