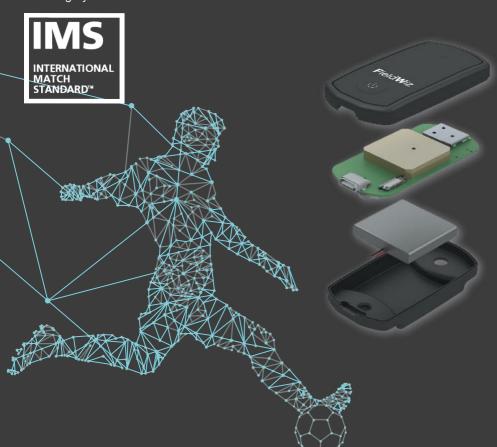

# The smallest and lightest all-in-one sensor

Only 35 grams, the FieldWiz sensor is the smallest and lightest sensor available on the market with the highest level of integration: GNSS, IMU, Heart-Rate Monitor, BLE, ANT and Swiss quality engineering.

FieldWiz meets FIFA's International Match Standard for Electronic Performance and Tracking Systems.

# **Technical specifications**

GNSS sensor (position sensor):

- · Concurrent reception of GPS, Galileo, GLONASS,
- · -167 dBm navigation sensitivity
- · 72 channels
- · Up to 18Hz update rate
- · 30 cm relative position accuracy
- · Speed accuracy of 0.05m/s

IMU (inertial motion unit):

- · 3-axis accelerometer
  - ·Up to 250Hz sampling frequency (configurable)
  - ·16-bits output data
- ·3-axis gyroscope
  - ·Up to 250Hz sampling frequency (configurable)
  - ·16-bits output data
- · 3-axis magnetometer
  - ·Up to 250Hz sampling frequency (configurable)
  - ·16-bits output data

ECG sensor (electrocardiogram)

- · Heart rate computation
- · Heart rate variability

Internal memory allowing up to 350 hours of data recording

Rechargeable battery

- · Autonomy of 6 hours
- · Full recharge time: 1hour