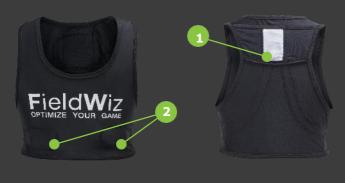

#### The Wiz shirt with integrated HR

Unobtrusive, comfortable and ergonomic, the Wiz shirt with integrated HR ensures maximum comfort and an optimal body coverage.

Specific versions exist for women and men, available in different sizes.