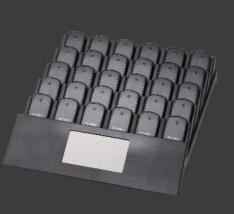

#### The docking station

The only docking station on the market that allows up to 30 devices with an integrated screen.

It allows you to easily carry, charge and synchronize the sensors.

<sup>\*</sup>Premium functions. Contact us for more information.