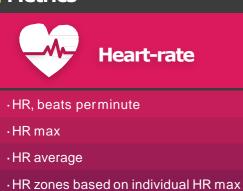

ECG sensor (electrocardiogram)

- · Heart rate computation
- · Heart rate variability

Internal memory allowing up to 350 hours of data recording

Rechargeable battery

- · Autonomy of 6 hours
- · Full recharge time: 1hour