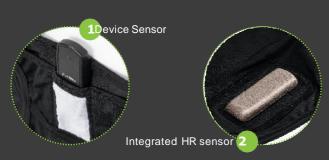

#### The Wiz shirt with integrated HR

Unobtrusive, comfortable and ergonomic, the Wiz shirt with integrated HR ensures maximum comfort and an optimal body coverage.

Specific versions exist for women and men, available in different sizes.